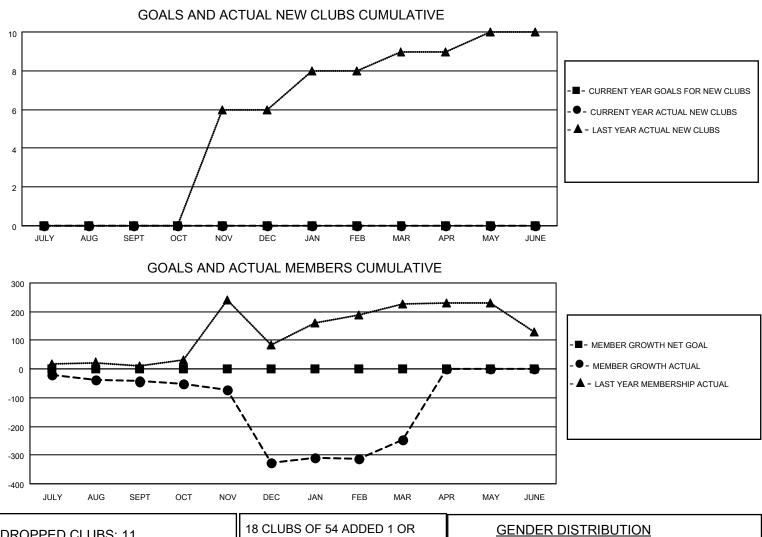

## LOCATION INDIA

District 316 H

Results as of: 3/31/2023

| Clubs                 |               |           |               | Members               |                          |                         |                                                    |
|-----------------------|---------------|-----------|---------------|-----------------------|--------------------------|-------------------------|----------------------------------------------------|
| RESULTS FOR 2022-2023 |               |           |               | RESULTS FOR 2022-2023 |                          |                         |                                                    |
| QUARTER               | NEW CLUB GOAL | NEW CLUBS | DROPPED CLUBS | QUARTER               | EMBER GROWTH NET<br>GOAL | MEMBER GROWTH<br>ACTUAL | DROPPED<br>MEMBERS ACTUAL<br>(including transfers) |
| JULY/AUG/SEPT         | 0             | 0         | 2             | JULY/AUG/SEPT         | 0                        | 8                       | 47                                                 |
| OCT/NOV/DEC           | 0             | 0         | 9             | OCT/NOV/DEC           | 0                        | 6                       | 288                                                |
| JAN/FEB/MAR           | 0             | 0         | 0             | JAN/FEB/MAR           | 0                        | 146                     | 15                                                 |
| APR/MAY/JUNE          | 0             | 0         | 0             | APR/MAY/JUNE          | 0                        | 0                       | 0                                                  |

| DROPPED CLUBS: 11 |     | 18 CLUBS OF 54 ADDED 1 OR<br>MORE NEW MEMBERS | GENDER DISTRIBUTION       |                |  |
|-------------------|-----|-----------------------------------------------|---------------------------|----------------|--|
|                   |     |                                               | MALE                      | 1,170 (79.70%) |  |
|                   |     |                                               | FEMALE                    | 298 (20.30%)   |  |
| DROPPED MEMBERS   |     |                                               | NON BINARY                | 0 (0.00%)      |  |
| DECEASED          | 7   |                                               | PREFER NOT TO ANSWER      | 0 (0.00%)      |  |
| CLUB CANCELLED    | 233 | CLICK HERE FOR CUMULATIVE                     | TOTAL FAMILY UNIT MEMBERS | 6 152          |  |
| OTHER             | 110 | MEMBERSHIP DATA                               |                           |                |  |
| TOTAL             | 350 |                                               | FAMILY MEMBERS PAYING HA  | LF DUES 84     |  |
|                   |     |                                               |                           |                |  |